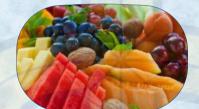

#### Fresh Cut Fruit

an assortment of fresh cut fruit with berries and grapes

## DESSERTS

serves 6

| Fresh Baked Cookies                                                   | \$40 |
|-----------------------------------------------------------------------|------|
| 12 assorted fresh baked cookies                                       |      |
| Fresh Cut Fruit (20) assorted fresh cut fruit with berries and grapes | \$55 |
| Dark Chocolate and Sea Salt<br>Brownies                               | \$45 |