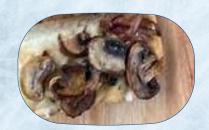

Roasted Mushroom Focaccia 🕖 😲 \$70

6 pieces of focaccia topped with marinated gluten free available upon request mushrooms with a garlic aioli, arugula, lemon vinaigrette and caramelized onion

Fresh Crudité O 000 vegan available upon request