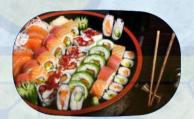

## SUSHI

all orders for sushi require 48 hours notice all dishes served with wasabi, ginger & soy sauce

#### Popular Sushi Platter

a selection of fan favourites maki: sea dragon, spicy tuna, vegetarian, salmon + avocado nigiri: salmon, tiger shrimp, asparagus, inari

40 PIECES \$90 70 PIECES \$200

#### Maki Mania Platter

a maki lovers dream come true maki: dynamite, salmon + avocado, California, spicy vegetarian, vegetarian

> 40 PIECES \$115 70 PIECES \$200

#### Garden Sushi Platter

a vibrant and divine vegetarian selection maki: vegetarian, asparagus, spicy vegetarian, mango green dragon nigiri: gobo, inari, asparagus, enoki mushroom

> 40 PIECES \$80 70 PIECES \$185