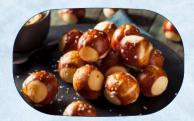

#### Warm Pretzel Bites 🕖

\$50

warm, buttery and salted soft pretzel bites fresh from the oven, served with truffle honey mustard